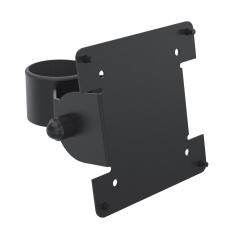

# VESA 75/100 Mount

Mount your POS display with the VESA 75/100 Screen Mount. Compatible with common POS screens, this flexible solution supports easy installation and provides a secure setup. A reliable option for your workspace. Includes a 5-year warranty.

## Features:

- Compatible with VESA 75 and VESA 100 mounting hole patterns
- Provides strong resistance, with a tension range of
  7.5 to 10 kg, suitable for high-intensity applications or advanced strength training.
- Enhances workstation productivity by enabling optimal screen placement within the operator's eyeline.
- 5-year warranty

#### **Specifications**

| •                              |                   |
|--------------------------------|-------------------|
| VESA mounting standard         | 75 × 75,100 × 100 |
| Warranty                       | 5 Years           |
| Unit per box                   | 1                 |
| Net Unit weight (kg)           | 0.44              |
| Gross Unit weight - box 1 (kg) | 0.46              |
| Colour Type                    | Structured        |
| Height Adjustable              | No                |
| HS code                        | 8473308000        |
| Main Material                  | Metal             |
|                                |                   |